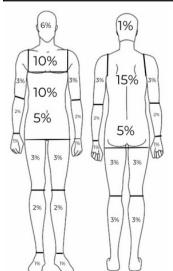

| Completion of design                                                                                                                                   | Score |
|--------------------------------------------------------------------------------------------------------------------------------------------------------|-------|
| Completion of design 1-3 Body paint only on 30% of the body or less 4-6 Body paint between 40%-60% painted 7-10 70-100% of the body completely painted |       |